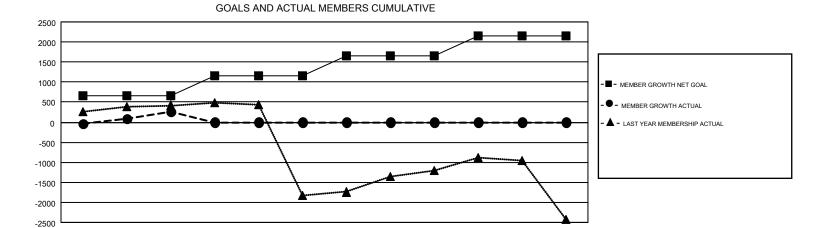

## GMT MONTHLY MEMBERSHIP PROGRESS REPORT

Results as of: 9/30/2019

**LOCATION: INDIA** 

Multiple District 321

**OPEN** 

GMT CA 6

| Clubs         |               |             |               | Members               |                           |                         |                                                    |  |
|---------------|---------------|-------------|---------------|-----------------------|---------------------------|-------------------------|----------------------------------------------------|--|
|               | RESULTS FOR   | R 2019-2020 |               | RESULTS FOR 2019-2020 |                           |                         |                                                    |  |
| QUARTER       | NEW CLUB GOAL | NEW CLUBS   | DROPPED CLUBS | QUARTER               | MEMBER GROWTH NET<br>GOAL | MEMBER GROWTH<br>ACTUAL | DROPPED<br>MEMBERS ACTUAL<br>(including transfers) |  |
| JULY/AUG/SEPT | 39            | 24          | 3             | JULY/AUG/SEPT         | 655                       | 1,483                   | 1,014                                              |  |
| OCT/NOV/DEC   | 23            | 0           | 0             | OCT/NOV/DEC           | 495                       | 0                       | 0                                                  |  |
| JAN/FEB/MAR   | 12            | 0           | 0             | JAN/FEB/MAR           | 510                       | 0                       | 0                                                  |  |
| APR/MAY/JUNE  | 15            | 0           | 0             | APR/MAY/JUNE          | 490                       | 0                       | 0                                                  |  |