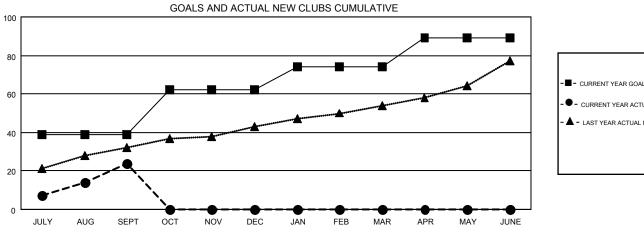

## GMT MONTHLY MEMBERSHIP PROGRESS REPORT

Results as of: 9/30/2019

**LOCATION: INDIA** 

Multiple District 321

**OPEN** 

GMT CA 6

| Clubs         |               |             |               | Members               |                           |                         |                                                    |  |
|---------------|---------------|-------------|---------------|-----------------------|---------------------------|-------------------------|----------------------------------------------------|--|
|               | RESULTS FOR   | R 2019-2020 |               | RESULTS FOR 2019-2020 |                           |                         |                                                    |  |
| QUARTER       | NEW CLUB GOAL | NEW CLUBS   | DROPPED CLUBS | QUARTER               | MEMBER GROWTH NET<br>GOAL | MEMBER GROWTH<br>ACTUAL | DROPPED<br>MEMBERS ACTUAL<br>(including transfers) |  |
| JULY/AUG/SEPT | 39            | 24          | 3             | JULY/AUG/SEPT         | 655                       | 1,483                   | 1,014                                              |  |
| OCT/NOV/DEC   | 23            | 0           | 0             | OCT/NOV/DEC           | 495                       | 0                       | 0                                                  |  |
| JAN/FEB/MAR   | 12            | 0           | 0             | JAN/FEB/MAR           | 510                       | 0                       | 0                                                  |  |
| APR/MAY/JUNE  | 15            | 0           | 0             | APR/MAY/JUNE          | 490                       | 0                       | 0                                                  |  |